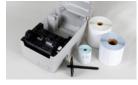

# The best value entry level desktop printer



The OS series are Argox best-selling printer for 22 years. With more than two million users in worldwide, the OS series are known internationally for their stability and durability.

## Application





Laundry











#### Assets management



### Feature-rich to make daily work simple and easy



#### Small size fit in tight spaces

Designed for the small working spaces, the OS-214EX Pro / OS-200 Pro is easy to use and operate in tight spaces.



#### Easy to load ribbon & paper

Print module opening angle up to 110°, the installation of ribbon and paper rolls are easy and convenient.



#### Shell Suit design

Interface roof feature can avoid interface from water spill damage and keep machine close to wall, reduce operating space.



#### One hanger for all media

One hanger for 0.5" / 1" / 1.5" media core, increased flexibility, no extra purchase required, support various types of media.



## **General Specifications**

| Print Specifications         | OS-214EX Pro                                                                                                                                                                                                                                                                                                                                                                                   | OS-200 Pro                                          |
|------------------------------|------------------------------------------------------------------------------------------------------