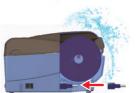

#### Shell Suit design

Interface roof feature can avoid interface from water spill damage and keep machine close to wall, reduce operating space.