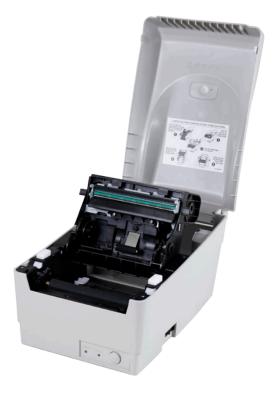

#### Easy to load ribbon & paper

Print module opening angle up to 110°, the installation of ribbon and paper rolls are easy and convenient.