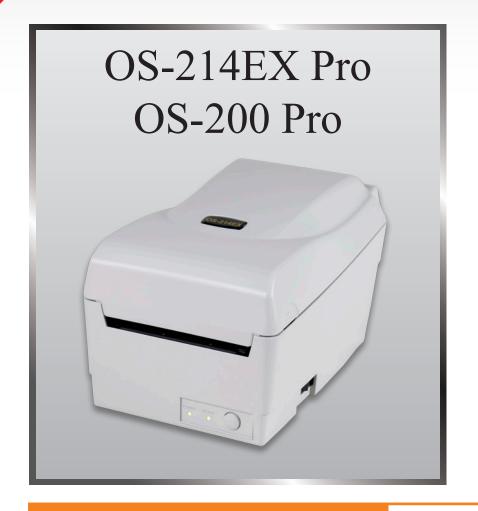

# The best value entry level desktop printer

The OS series are Argox best-selling printer for 22 years. With more than two million users in worldwide, the OS series are known internationally for their stability and durability.

#### Small size fit in tight spaces

Designed for the small working spaces, the OS-214EX Pro / OS-200 Pro is easy to use and operate in tight spaces.