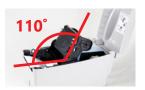

#### Easy to load ribbon & paper

Print module opening angle up to 110°, the installation of ribbon and paper rolls are easy and convenient.