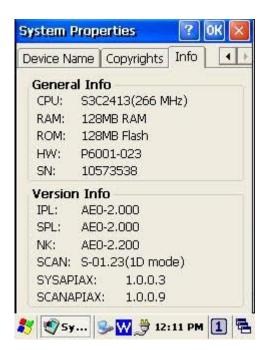

## **Answer:**

You are able to upgrade firmware to successfully connect to Win8 and Win10. Once firmware is upgraded, then the USB driver is no need to be installed.

However due to hardware and firmware compatibility issue, please collect your terminal's system information as following photo then contact Argox Technical Support Team (<a href="http://www.argox.com/argox/contact/">http://www.argox.com/argox/contact/</a>) for obtaining the proper firmware.